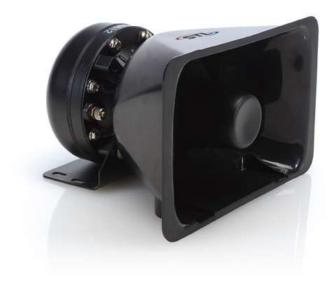

## STL 100-Watt Speaker

## **SUMMARY:**

Compact and affordable with a high power range, this speaker has the upper edge.

- Powered by 12V
- 100-watt speaker output
- Weather-proof housing
- Clear sound frequency
- Includes 3 feet of cable
- Includes flat bracket for mounting
- Dimensions: 8" L x 5" H x 7" D
- 7 day money back guarantee
- 1 year warranty