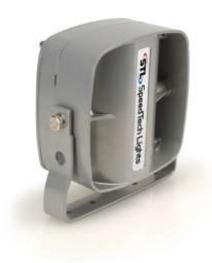

## STL Cube 100-Watt Speaker

## **SUMMARY:**

With a sleek, compact design, this 100-Watt speaker serves to deliver high impact output at an affordable price.

- Powered by 12V
- 100-watt speaker output
- Weather-proof housing
- Compact design
- Corrosion finish
- Clear sound frequency
- Includes 3 feet of cable
- Includes rotating bracket for mounting
- Dimensions: 6" L x 6" H x 3" D
- 7 day money back guarantee
- 1 year warranty