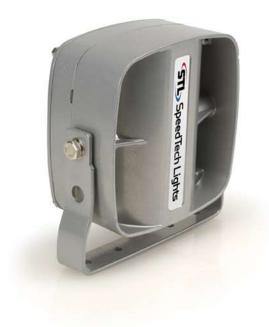

## STL Cube 150-Watt Speaker

## **SUMMARY:**

With a sleek, compact design, this 150-Watt speaker serves to deliver high impact output at an affordable price.

- Powered by 12V
- 150-watt speaker output
- Weather-proof housing
- Compact design
- Corrosion finish
- Clear sound frequency
- Includes 3 feet of cable
- Includes rotating bracket for mounting
- Dimensions: 6" L x 6" H x 3" D
- 7 day money back guarantee
- 1 year warranty