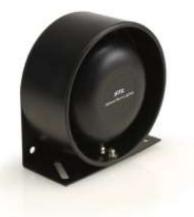

## STL Orb 200-Watt Speaker

## **SUMMARY:**

This 200-Watt speaker implements a compact design to maximize sound output from all degrees.

- Powered by 12V
- 200-watt speaker output
- Weather-proof housing
- Durable, aluminum casing
- Compact design
- Corrosion finish
- Clear sound frequency
- Includes 3 feet of cable
- Includes flat bracket for mounting
- Dimensions: 6" L x 6.25" H x 2.75" D
- 7 day money back guarantee
- 1 year warranty